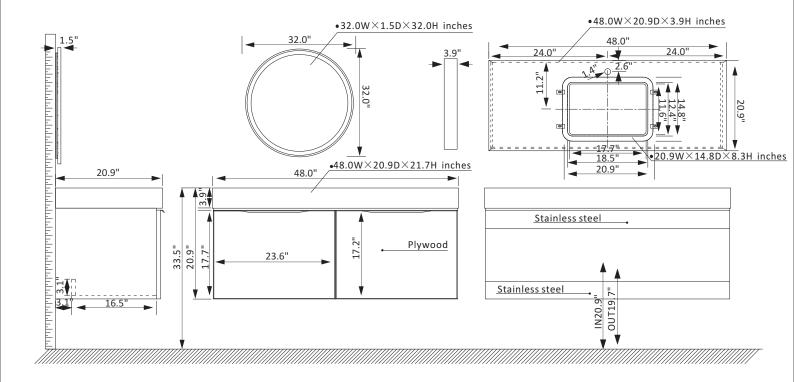

## Vinnova Alicante Vanity Collection 701448-CB-SMB

## **Features**

Rugged stainless-steel cabinet construction with solid wood surface.

Available in Classic Blue or Elegant Grey finish to complement your décor.

Snow mountain-white stone top with beautiful natural veining.

2 soft-close, Superior quality hardware with large capacity wall with guardrail drawers to hold towels and toiletries.

Brushed gold-finish hardware lends a touch of style and opulence.

White rectangular ceramic undermount sink with overflow included.

Single, circular LED mirror coordinates perfectly with vanity.

Pre-drilled and designed for easy plumbing and faucet installation.

\* Does not include faucet, drain assembly, P-trap or backsplash